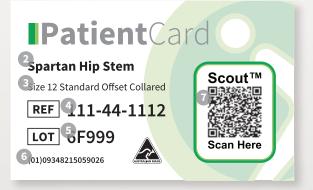

Please inform the patient to access the website provided on the implant card to find additional information on the product.

- 1) Access to patient information leaflets
- 2) Implant Name
- 3) Product Description
- 4) Part Number
- 5) Batch Number
- 6) Unique Device Identifier (UDI)
- 7) Product QR code